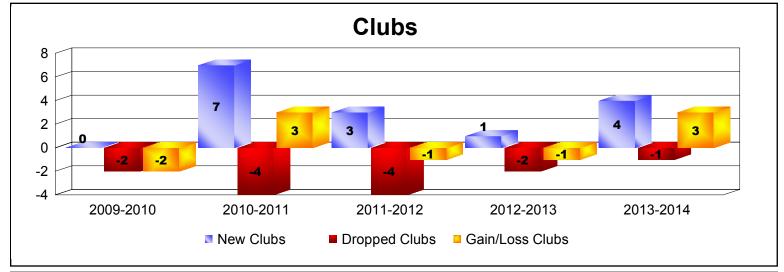

District 118 R As of June 2014 Cumulative

| Year      | New<br>Clubs | Dropped<br>Clubs | Gain/<br>Loss<br>Clubs | New<br>Members | Charter<br>Members | Reinstate<br>Members | Transfer<br>Members | Total<br>Member<br>Added | Total<br>Members<br>Dropped | Gain/<br>Loss<br>Members |
|-----------|--------------|------------------|------------------------|----------------|--------------------|----------------------|---------------------|--------------------------|-----------------------------|--------------------------|
| 2009-2010 | 0            | -2               | -2                     | 224            | 0                  | 34                   | 7                   | 265                      | -241                        | 24                       |
| 2010-2011 | 7            | -4               | 3                      | 105            | 173                | 81                   | 15                  | 374                      | -405                        | -31                      |
| 2011-2012 | 3            | -4               | -1                     | 198            | 85                 | 17                   | 11                  | 311                      | -284                        | 27                       |
| 2012-2013 | 1            | -2               | -1                     | 62             | 29                 | 3                    | 15                  | 109                      | -240                        | -131                     |
| 2013-2014 | 4            | -1               | 3                      | 137            | 146                | 26                   | 8                   | 317                      | -225                        | 92                       |
| Average   | 3            | -3               | 0                      | 145            | 87                 | 32                   | 11                  | 275                      | -279                        | -4                       |