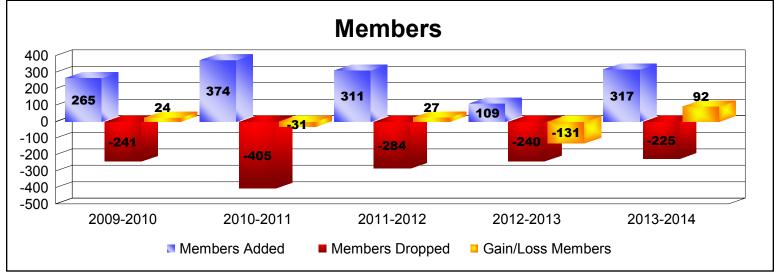

District 118 R As of June 2014 Cumulative

| Year      | New<br>Clubs | Dropped<br>Clubs | Gain/<br>Loss<br>Clubs | New<br>Members | Charter<br>Members | Reinstate<br>Members | Transfer<br>Members | Total<br>Member<br>Added | Total<br>Members<br>Dropped | Gain/<br>Loss<br>Members |
|-----------|--------------|------------------|------------------------|----------------|--------------------|----------------------|---------------------|--------------------------|-----------------------------|--------------------------|
| 2009-2010 | 0            | -2               | -2                     | 224            | 0                  | 34                   | 7                   | 265                      | -241                        | 24                       |
| 2010-2011 | 7            | -4               | 3                      | 105            | 173                | 81                   | 15                  | 374                      | -405                        | -31                      |
| 2011-2012 | 3            | -4               | -1                     | 198            | 85                 | 17                   | 11                  | 311                      | -284                        | 27                       |
| 2012-2013 | 1            | -2               | -1                     | 62             | 29                 | 3                    | 15                  | 109                      | -240                        | -131                     |
| 2013-2014 | 4            | -1               | 3                      | 137            | 146                | 26                   | 8                   | 317                      | -225                        | 92                       |
| Average   | 3            | -3               | 0                      | 145            | 87                 | 32                   | 11                  | 275                      | -279                        | -4                       |